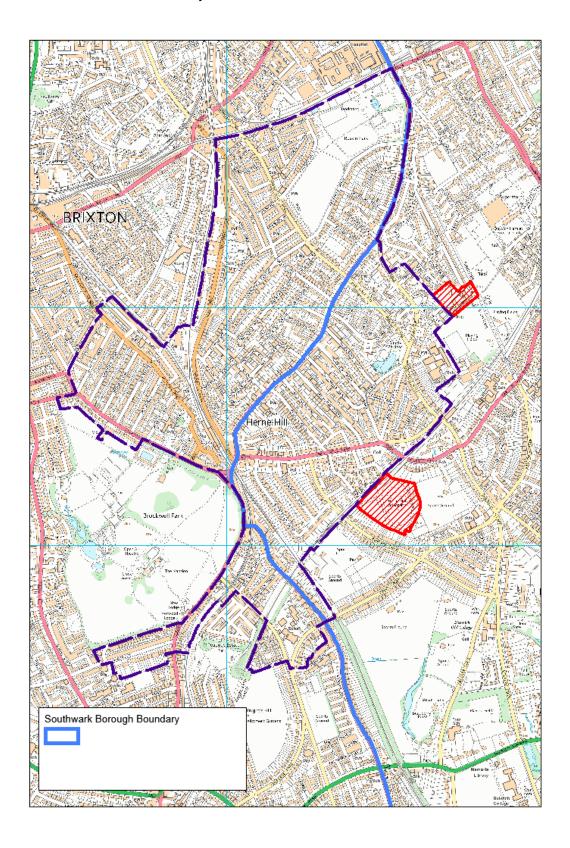

Red indicates areas applied for by the HHF to be declined for designation

Purple indicates the areas recommended for designation in the adjoining report as it applied to the area of LB Southwark only